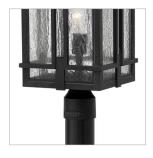

## LARGE POST TOP OR PIER MOUNT LANTERN

Tucker is a study in symmetry with clean geometric lines and proportions reinforced throughout its cast aluminum construction. The sturdy Museum Black finish and clear seedy glass inspire a rustic lodge aesthetic.

| DETAILS   |                                           |
|-----------|-------------------------------------------|
| FINISH:   | Museum Black                              |
| MATERIAL: | Aluminum                                  |
| GLASS:    | Clear Seedy                               |
| DIMMABLE: | YES, WITH DIMMABLE<br>LAMP (NOT INCLUDED) |