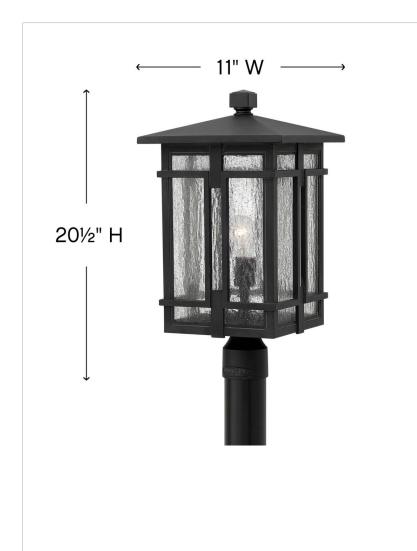

## LARGE POST TOP OR PIER MOUNT LANTERN

Tucker is a study in symmetry with clean geometric lines and proportions reinforced throughout its cast aluminum construction. The sturdy Museum Black finish and clear seedy glass inspire a rustic lodge aesthetic.

| DETAILS   |                                           |
|-----------|-------------------------------------------|
| FINISH:   | Museum Black                              |
| MATERIAL: | Aluminum                                  |
| GLASS:    | Clear Seedy                               |
| DIMMABLE: | YES, WITH DIMMABLE<br>LAMP (NOT INCLUDED) |

| DIMENSIONS |       |
|------------|-------|
| WIDTH:     | 11"   |
| HEIGHT:    | 20.5" |
| WEIGHT:    | 10lb  |

| LIGHT SOURCE  |                                |
|---------------|--------------------------------|
| LIGHT SOURCE: | Socketed                       |
| WATTAGE:      | 1-12w Med. LED, 100W<br>Equiv. |
| VOLTAGE:      | 120v                           |