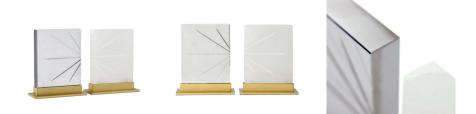

## VERIDIAN SCULPTURES, SET OF 2

ATC01 H: 7 IN, W: 6 IN, D: 2.5 IN White Contract Suitable As Is

Our Veridian sculptural objects are created as a slab of white alabaster and another in smoke crystal. Both pieces feature an etched radial design and rest on bases of antique brass steel. Use the pair as lavish bookends or place them together as sculptural objects. Finishes will vary.

## APPEARANCE

| Material         |
|------------------|
| Material Type    |
| Finish           |
| Finish Will Vary |
| Top Coat/Sealant |

Alabaster, Crystal Etched Smoke true