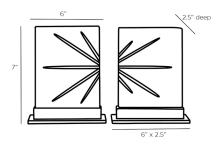

## VERIDIAN SCULPTURES, SET OF 2

ATC01 H: 7 IN, W: 6 IN, D: 2.5 IN White Contract Suitable As Is

Our Veridian sculptural objects are created as a slab of white alabaster and another in smoke crystal. Both pieces feature an etched radial design and rest on bases of antique brass steel. Use the pair as lavish bookends or place them together as sculptural objects. Finishes will vary.

## DIMENSIONS

Foot Print

false

W: 6 IN, D: 2.5 IN

SHIPPING Product Weight Gross Weight 1 Shipping Box 1

8 LBS 10 LBS H: 8.63 IN, L: 7.88 IN, W: 9.88 IN

CONTRACT Contract Suitable

true