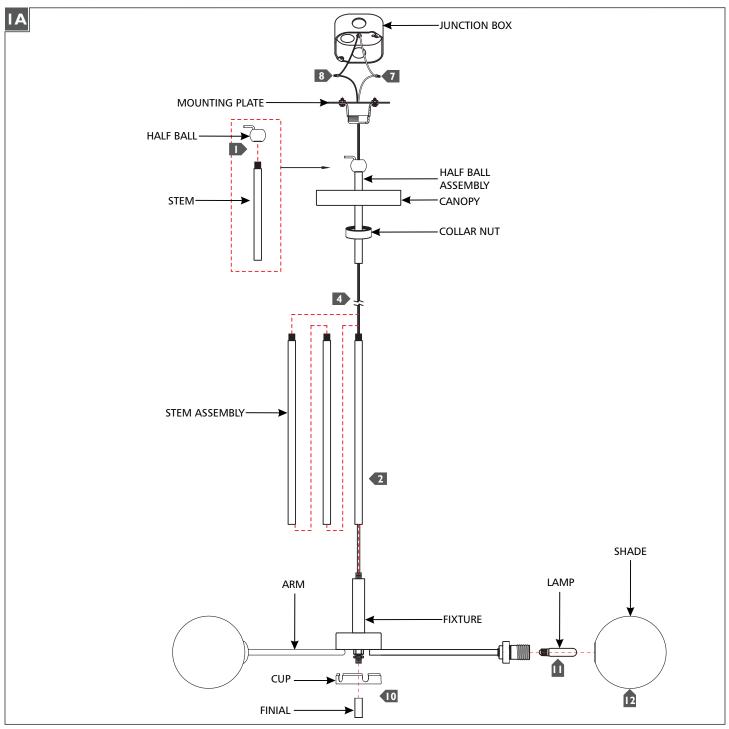

## Install the Fixture

Screw the half ball to the stem which will be on top.

2 Determine the wanted height or look of the fixture with the provided stems, then assemble them by screwing them together.

- 3 Feed the fixture wires through the stem assembly, then screw the stem assembly on top of the fixture.
- 4 Feed the fixture wires through the collar nut, canopy, and the half ball assembly, then screw it onto the stem assembly.
- 5 Align and secure the mounting plate to the junction box, then slide the half ball assembly onto the mounting plate.
- 6 Connect the fixture to a suitable ground in accordance with local electrical codes.
- Connect the white fixture wire (square and/or rigid) to the neutral power line wire with a wire nut.
- 8 Connect the black fixture wire (round and/or smooth) to the hot power line wire with a wire nut.
- Neatly place all the wires into the junction box, place the canopy onto the mounting plate, and secure it in place by screwing the collar nut tightly onto the mounting plate.
- **ID** Spread the arms evenly, then place the cup onto the bottom of the fixture and secure it in place by screwing the finial onto the fixture.
- Screw the lamps into the sockets. Refer to the label on the socket for Max Wattage Information.
- Screw the shade onto the socket. Repeat for remaining shades.