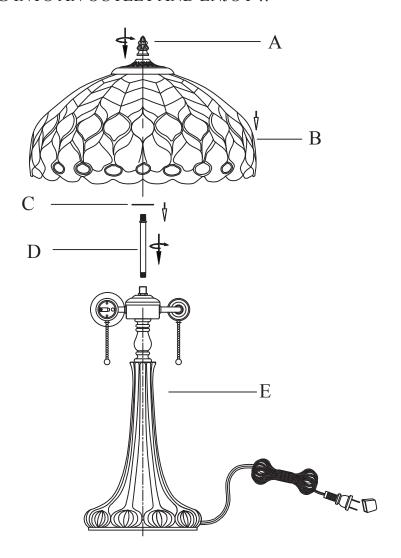

## **ASSEMBLY INSTRUCTIONS**

ITEM NO:BO-2901TB

CAREFULLY UNPACK AND PLACE ALL PARTS ON A SMOOTH SURFACE.

- 1.SCREW THE THREADED ROD (D) INTO LAMP BODY SECTION (E). PUT WASHER (C) INTO THE THREADED ROD (D). PUT THE SHADE (B) OVER THREADED ROD (D). THEN TIGHTEN FINIAL (A) SECURING THE SHADE IN PLACE.
- 2.INSTALL BULB (NOT INCLUDED) INTO THE SOCKET.
- 3.INSERT THE POWER PLUG INTO AN OUTLET AND ENJOY!!