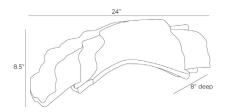

## CARNEGIE SCULPTURE

ASC23 H: 8.5 IN, W: 24 IN, D: 8 IN Ivory Contract Suitable As Is A gestural sculpture of ivory ricestone cokmposite is carved to resemble a gathered bolt of fabric. The Carnegie is an elegant accent alone or displayed as a modernist centerpiece with a floral arrangement across the rippling form. Finish will vary.