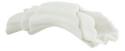

## CARNEGIE SCULPTURE

ASC23 H: 8.5 IN, W: 24 IN, D: 8 IN Ivory Contract Suitable As Is A gestural sculpture of ivory ricestone cokmposite is carved to resemble a gathered bolt of fabric. The Carnegie is an elegant accent alone or displayed as a modernist centerpiece with a floral arrangement across the rippling form. Finish will vary.