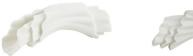

## CARNEGIE SCULPTURE

ASC23 H: 8.5 IN, W: 24 IN, D: 8 IN Ivory Contract Suitable As Is A gestural sculpture of ivory ricestone cokmposite is carved to resemble a gathered bolt of fabric. The Carnegie is an elegant accent alone or displayed as a modernist centerpiece with a floral arrangement across the rippling form. Finish will vary.