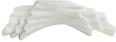

## CARNEGIE SCULPTURE

ASC23 H: 8.5 IN, W: 24 IN, D: 8 IN Ivory Contract Suitable As Is A gestural sculpture of ivory ricestone cokmposite is carved to resemble a gathered bolt of fabric. The Carnegie is an elegant accent alone or displayed as a modernist centerpiece with a floral arrangement across the rippling form. Finish will vary.