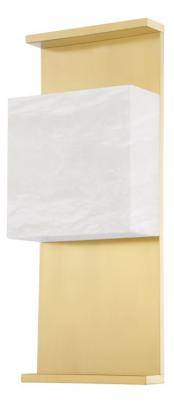

**STERN** 7302-AGB

Lighting that doubles as art, a squared shade rests within an oversized rectangular backplate giving this sconce a sculptural feel. The alabaster shade brings a luxe look and a soft light that gorgeously reflects off the metal backplate. Less than 4" in depth, this fixture is a perfect choice for narrow spaces.