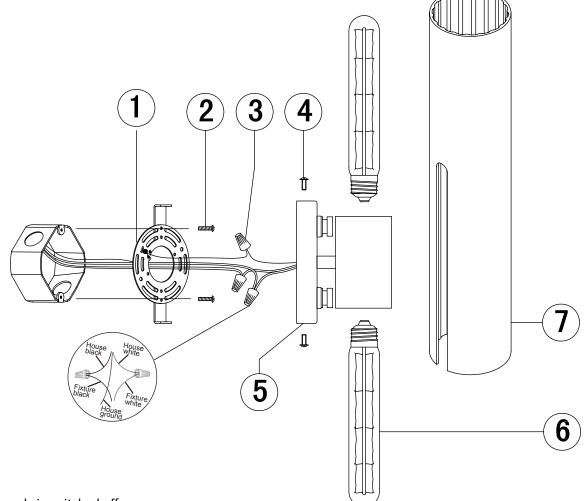

THIS LUMINAIRE MUST BE MOUNTED OR SUPPORTED IN A JUNCTION BOX CE LUMINAIRE DOIT ÊTRE MONTÉ OU SUPPORTÉ DANS UNE BOÎTE DE JONCTION

- 1 Ensure main supply is switched off.
- 2 Fit mounting bracket (1) onto mounting surface with self-tapping screws(2).
- S Connect wires (3) according to color (White to White, Black to Black). Connect all earth plug together onto the crossbar with green screw to tight.
- It ceiling plate (5) onto mounting bracket with nuts (4).
- **S** Install the bulbs (6) (not included) firmly into lampholders.
- 6 Reconnect power.