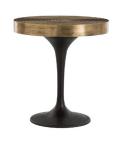

#### 6155

H: 26 IN, Dia: 24.00 IN Antique Black

Contract Recommendations: Adding a lacquer coating provides additional protection

Artisan technique takes hold in this compelling design. The slim tapered aluminum base is finished in antique bronze. The wood top has been carved with a rhythmic ring design then clad in antique brass sheet. Clad finish will vary.

#### APPEARANCE

Material Aluminum, Brass

Material Type Clad

Finish Antique Bronze

Finish Will Vary true Top Coat/Sealant true