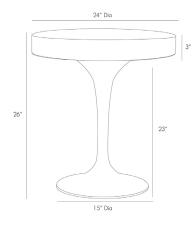

#### 6155

H: 26 IN, Dia: 24.00 IN Antique Black

Contract Recommendations: Adding a lacquer coating provides additional protection

Artisan technique takes hold in this compelling design. The slim tapered aluminum base is finished in antique bronze. The wood top has been carved with a rhythmic ring design then clad in antique brass sheet. Clad finish will vary.

#### DIMENSIONS

Foot Print Dia: 15.00 IN

Table Top H: 3 IN, Dia: 24.00 IN

Clearance 23