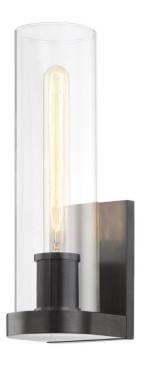

## 9700-OB

With its smooth, cylindrical clear glass shade and hard-edged square metal backplate, Porter plays with geometry to create a simple modern sconce silhouette. The knurl detailed lamp socket adds an elevated element to the design.