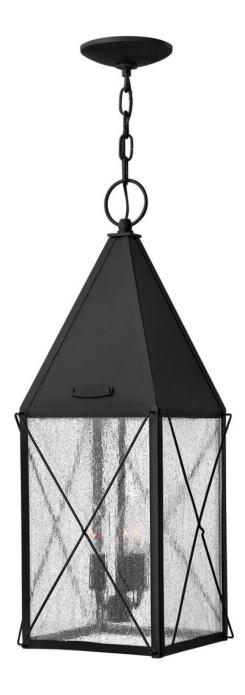

## LARGE HANGING LANTERN

## 1842BK

York uses authentic exposed rivet construction, hand-made in solid aluminum, and celebrates the bold traditional lantern design Hinkley is renowned for. This classic hip roof and wire cage turn of the century style comes with an optional interior metallic reflector and rolled top loop. The gallant proportions of its striking silhouette are reinforced with a vintage Black finish, cast face plate and clear seedy glass.

## HINKLEY

FINISH: Black GLASS: Clear Seedy WIDTH: 9.5" HEIGHT: 24.5" DEPTH: 0 LIGHT SOURCE: Socketed WATTAGE: 3-5w Cand. LED, 60w Equiv. or 3-60w Cand.

HINKLEY 33000 Pin Oak Parkway Avon Lake, OH 44012 PHONE: (440) 653-5500 Toll Free: 1 (800) 446-5539 hinkley.com