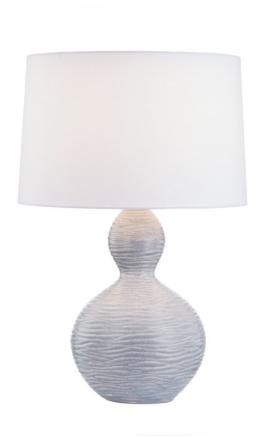

## L2117-AGB/CCB

Cairns' organic bulbous shape, textured ceramic base, and white linen shade makes this table lamp a natural beauty. The Ceramic Coastal Blue finish is a reactive glaze, creating color and movement as light spills down the base.