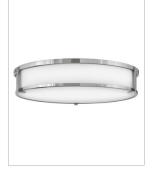

## 3244CM

## LARGE FLUSH MOUNT

Lowell is a transitional design with clean lines and a subtle mid-century modern overtone. Robust cast L-bracket details combine with a twist lock system to maintain a sleek appearance that fits any décor.

| DETAILS   |                                           |
|-----------|-------------------------------------------|
| FINISH:   | Chrome                                    |
| MATERIAL: | Steel                                     |
| GLASS:    | Etched Opal                               |
| DIMMABLE: | YES, WITH DIMMABLE<br>LAMP (NOT INCLUDED) |