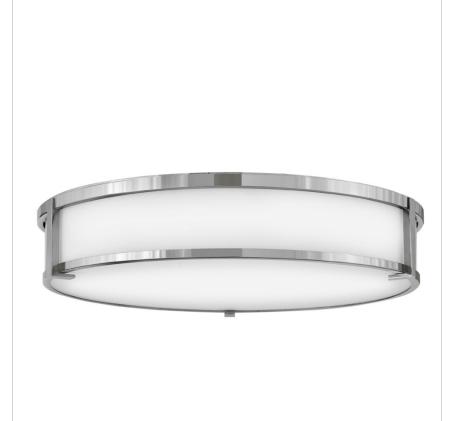

## 3244CM

## LARGE FLUSH MOUNT

Lowell is a transitional design with clean lines and a subtle mid-century modern overtone. Robust cast L-bracket details combine with a twist lock system to maintain a sleek appearance that fits any décor.

| DETAILS   |                                           |
|-----------|-------------------------------------------|
| FINISH:   | Chrome                                    |
| MATERIAL: | Steel                                     |
| GLASS:    | Etched Opal                               |
| DIMMABLE: | YES, WITH DIMMABLE<br>LAMP (NOT INCLUDED) |