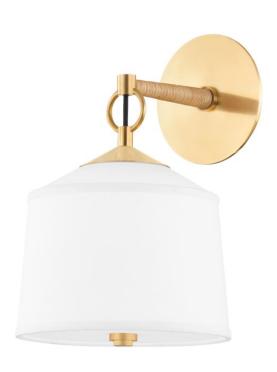

# WHITE PLAINS

5200-AGB

A classic shape with luxury details, White Plains is the perfect piece for transitional interiors. The clean, crisp white linen shade blends beautifully with the sleek solid brass metalwork and natural wrapped rattan for a look that is warm yet modern. Choose from a sconce, semi-flush, pendant and linear in an Aged Brass finish.

## **DIMENSIONS**

Height 13.50"

Width/Diameter 8.50"

Minimum Height 0.00"

Maximum Height 0.00"

Canopy/Backplate 5.25"

Hanging Type

Weight 4.00lb

# **GLASS/SHADES**

Material Linen

Attachment

Color White