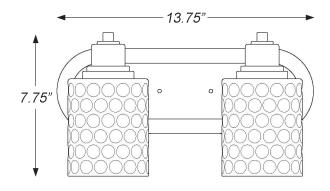

## Front View

Side View

| <b>Description:</b> | Lumley 2-light wall sconce   |  |
|---------------------|------------------------------|--|
| Finish:             | Antique gold                 |  |
| Dimensions:         | 13.75" W x 7.75" H x 6" ext. |  |
|                     | Height on Center: 2.25"      |  |
| Bulbs:              | 2-60w Med.                   |  |
| Certification:      | Damp location / UL           |  |
| Material:           | Steel                        |  |
|                     |                              |  |

| Shade:                        | Glass                  |
|-------------------------------|------------------------|
| Glass:                        | Hand blown clear optic |
| <b>Back Plate Dimensions:</b> | 8" x 4.5" oval         |
| Chain/Wire:                   | NA                     |
| Additional Finishes:          | Polished nickel        |
| Mounting:                     | Up or down             |