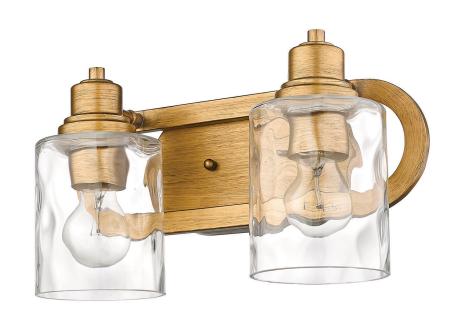

## IN40056AG LUMLEY 2-LIGHT WALL SCONCE

## Front View

Side View

| <b>Description:</b> | Lumley 2-light wall sconce   |  |
|---------------------|------------------------------|--|
| Finish:             | Antique gold                 |  |
| Dimensions:         | 13.75" W x 7.75" H x 6" ext. |  |
|                     | Height on Center: 2.25"      |  |
| Bulbs:              | 2-60w Med.                   |  |
| Certification:      | Damp location / UL           |  |
| Material:           | Steel                        |  |
|                     |                              |  |

| Shade:                        | Glass                  |
|-------------------------------|------------------------|
| Glass:                        | Hand blown clear optic |
| <b>Back Plate Dimensions:</b> | 8" x 4.5" oval         |
| Chain/Wire:                   | NA                     |
| Additional Finishes:          | Polished nickel        |
| Mounting:                     | Up or down             |