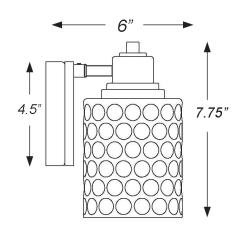

## Front View

Side View

| <b>Description:</b> | Lumley 2-light wall sconce   |  |
|---------------------|------------------------------|--|
| Finish:             | Antique gold                 |  |
| Dimensions:         | 13.75" W x 7.75" H x 6" ext. |  |
|                     | Height on Center: 2.25"      |  |
| Bulbs:              | 2-60w Med.                   |  |
| Certification:      | Damp location / UL           |  |
| Material:           | Steel                        |  |
|                     |                              |  |

| Shade:                        | Glass                  |
|-------------------------------|------------------------|
| Glass:                        | Hand blown clear optic |
| <b>Back Plate Dimensions:</b> | 8" x 4.5" oval         |
| Chain/Wire:                   | NA                     |
| Additional Finishes:          | Polished nickel        |
| Mounting:                     | Up or down             |