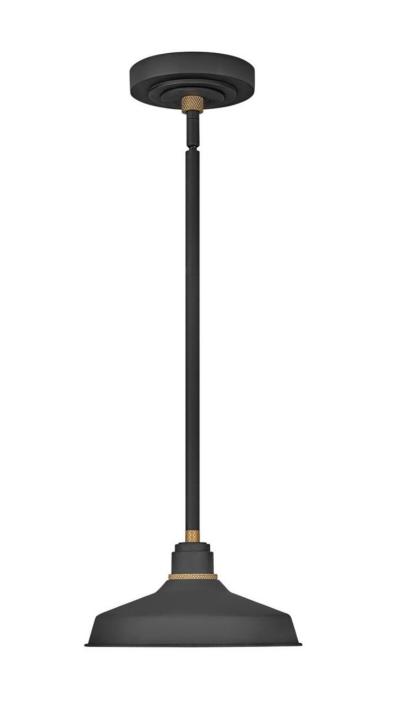

## 10281TK

Decidedly industrious, Foundry is reinventing purposeful lighting. Focused and direct, the sturdy aluminum shade features knurled brass details to offset the Gloss White, Museum Bronze or Textured Black finish while casting a uniform light. The simple, understated form plants a vintage aesthetic for both inside and outside spaces while offering mix and match options that customize the look.

FINISH: Textured Black

SHADE: Metal WIDTH: 9.5" HEIGHT: 5.5" DEPTH: 0

**LIGHT SOURCE**: Socketed

WATTAGE: 1-14w Med. LED, 100w Equiv.

**HINKLEY** 33000 Pin Oak Parkway Avon Lake, OH 44012 **PHONE: (440) 653-5500** Toll Free: 1 (800) 446-5539 hinkley.com