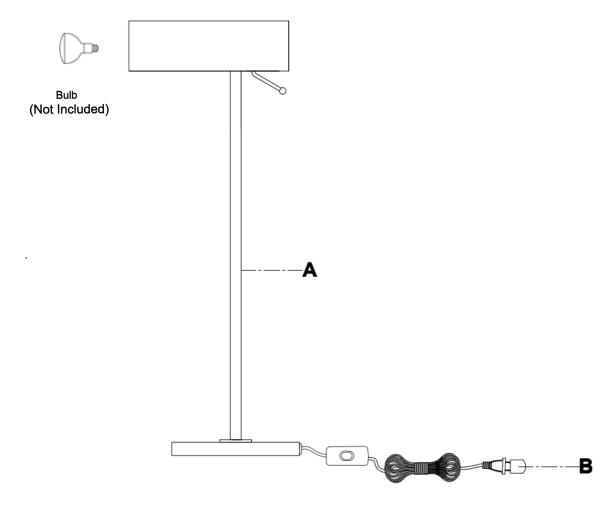

- 1. Carefully remove all parts from box.
- 2. Insert bulb (not included) into the socket.
- 3. Remove protective plug cover (B) from the plug.
- 4. Plug into a proper electrical outlet and test the fixture (A).
- 5. Installation is complete.