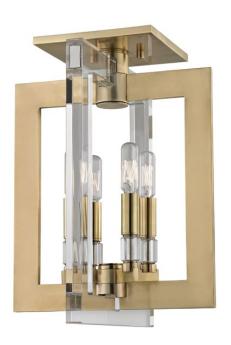

# WELLINGTON

9311-AGB

A brilliant mix of materials, Wellington's sleek planes evoke a modernist sense of glamour. Cast metals mingled with gleaming acrylics to sophisticated effect. Our devotion to design unity shows in detailed candle sleeves, topping the mixed material motif with exposed-filament incandescent bulbs.