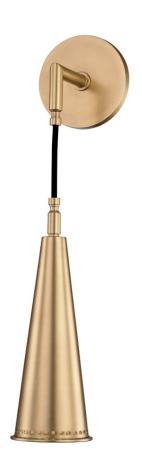

# ALVA 1400-AGB

Looking to the past and future at once, Alva houses a powerful LED light source in a mid-century metal cone, perforated near its rim. A gooseneck arm extends through the cast-metal backplate's clasp into a stepped, tapering long tail.

## **DIMENSIONS**

Height 11.25"

Width/Diameter 4.75"

Minimum Height 17.00"

Maximum Height 56.00"

Canopy/Backplate 4.75"

Hanging Type

Weight 1.00lb

# **GLASS/SHADES**

Material Steel

Attachment

Color Aged Brass