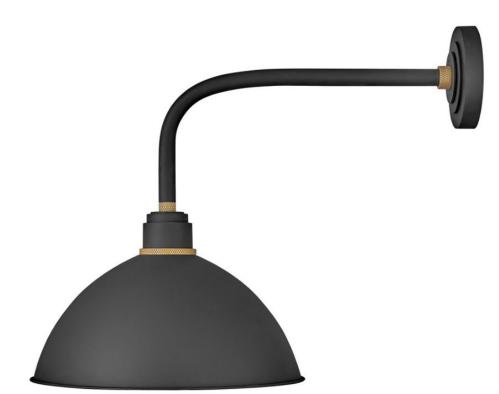

## FOUNDRY DOME

## MEDIUM STRAIGHT ARM BARN LIGHT

## 10615TK

Decidedly industrious, Foundry is reinventing purposeful lighting. Focused and direct, the sturdy aluminum shade features knurled brass details to offset the Gloss White, Museum Bronze or Textured Black finish while casting a uniform light. The simple, understated form plants a vintage aesthetic for both inside and outside spaces while offering mix and match options that customize the look.

## HINKLEY

FINISH: Textured Black SHADE: Metal WIDTH: 16" HEIGHT: 20.5" DEPTH: 0 LIGHT SOURCE: Socketed WATTAGE: 1-14w Med. LED, 100w Equiv.

HINKLEY 33000 Pin Oak Parkway Avon Lake, OH 44012 PHONE: (440) 653-5500 Toll Free: 1 (800) 446-5539 hinkley.com