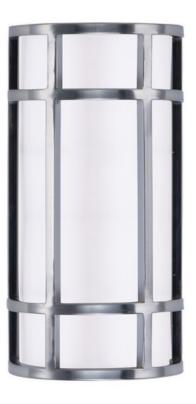

## **PRODUCT DESCRIPTION**

Crafted of 304 Grade Stainless steel and UV stabilized acrylic, Moon Ray offers a classic design thoughtfully engineered to withstand commercial uses indoors and outdoors. Advanced LED technology delivers high light output.

## **FINISHES OPTION**

Bronze Satin Nickel

GLASS White WT

MATERIAL Stainless Steel, Acrylic

RATINGS **c**ETLus Wet Location ADA