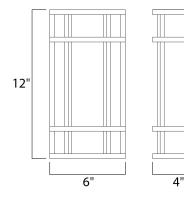

## MEASUREMENTS

DIMMABLE

CRI

DIMENSION BACK PLATE HANGING WEIGHT LAMPING INPUT VOLTAGE LUMENS BULB

: 6" W x 12" H x 4" Ext : 5.25" W x 11" H x 9" HCO : 3.3 lb

:110-277V : 1,100 Rated (700 Del.) : 1 x 15W LED PCB Integrated , 15W Total BULB INCLUDED : (Integrated) :No :80+ CRI COLOR\_TEMP : 3000K