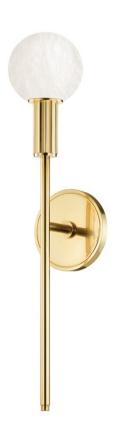

# **MURRAY HILL**

9281-AGB

\*Due to the one-of-a-kind nature of the medium, exact colors and patterns may vary slightly from the image shown.

## **DIMENSIONS**

Height 22.00"

Width/Diameter 4.50"

Minimum Height 0.00"

Maximum Height 0.00"

Canopy/Backplate 4.50"

Hanging Type

Weight 4.00lb

#### **GLASS/SHADES**

Material Alabaster

Attachment

Color White