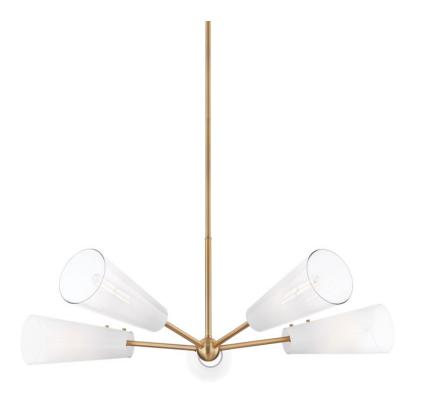

# **CAMARILLO**

F1645-PBR

Slender Patina Brass arms hold tapered Sfumato glass shades creating a simple, modern silhouette. The Sfumato glass has an ombre effect, starting out smoky white and gradually fading to clear, hiding the lamping inside and casting both a soft glow and a clear bright light. Both the sconce and the chandelier are large in scale, making a big impact on the wall or ceiling.

### **DIMENSIONS**

Height 14.50"

Width/Diameter 45.00"

Minimum Height 20.75"

Maximum Height 62.75"

Canopy/Backplate "

Hanging Type 1-6" / 2-12" / 1-18" Stems

Weight 19.84lb