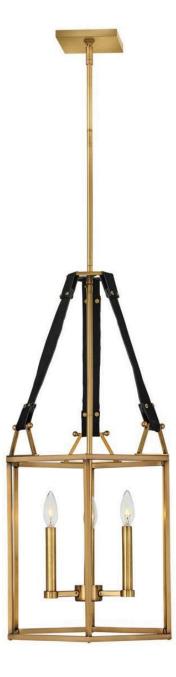

## 34204HBR

Did someone say chic? Monroe has it all: a unique hexagonal cage with crisp welded corners that immediately translates a refined and cultured presence. Suede straps add a bohemian coolness to the mix. Carefully selected color combinations of rich metal finishes and warm natural elements create the perfect uptown/downtown fusion. Monroe is the ultimate transitional lighting solution.

## HINKLEY

FINISH: Heritage Brass WIDTH: 15.5" HEIGHT: 30.8" DEPTH: 0 LIGHT SOURCE: LED Lamp, Socket WATTAGE: 3-5w Cand. LED, 60w Equiv. or 3-60w Cand.

HINKLEY 33000 Pin Oak Parkway Avon Lake, OH 44012 PHONE: (440) 653-5500 Toll Free: 1 (800) 446-5539 hinkley.com