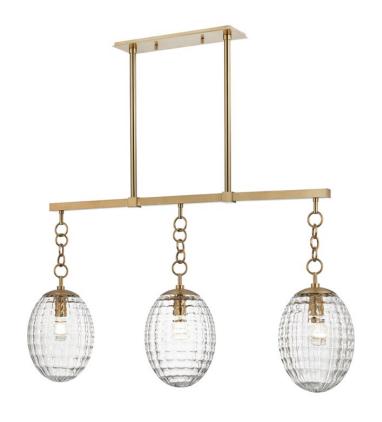

# **VENICE**

4940-AGB

Featuring an extraordinary shade, Venice adds unexpected rich textural dimension to a space. Its egg-shaped glass diffuser has a billowy quilted appearance, sure to intrigue as well as it illuminates.

## **DIMENSIONS**

Height 23.50"

Width/Diameter 43.00"

Minimum Height 27.00"

Maximum Height 81.00"

Canopy/Backplate 0.00"

Hanging Type

Weight 0.00lb

## **GLASS/SHADES**

Material Glass

Attachment

Color Clear Optic