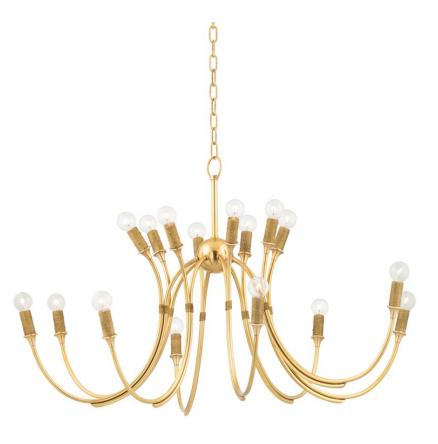

AMBOY 1542-AGB

Amboy takes the traditional candelabra design and gives it a dazzling upgrade. Swooping aged brass arms hold brass wire-wrapped socket cups at each end. When unlit, the bulbs add to the beauty of the design and when lit, light reflects off the brass wire in a sparkling display.

#### DIMENSIONS

Height 23.00" Width/Diameter 42.50" Minimum Height 26.00" Maximum Height 77.00" Canopy/Backplate 5.50" Hanging Type Weight 20.94lb