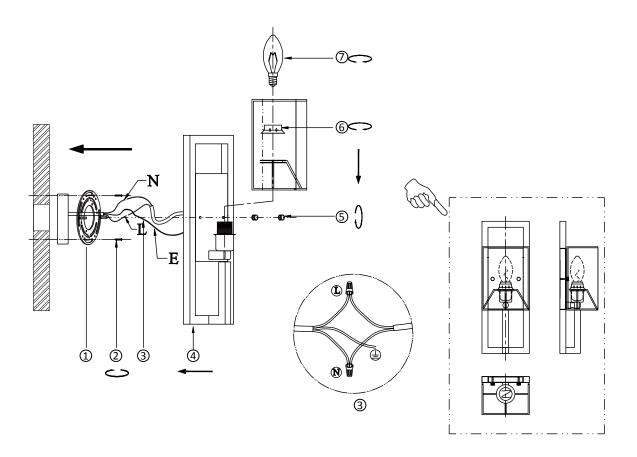

THIS LUMINAIRE MUST BE MOUNTED OR SUPPORTED IN A JUNCTION BOX CE LUMINAIRE DOIT ÊTRE MONTÉ OU SUPPORTÉ DANS UNE BOÎTE DE JONCTION

- 1 Ensure main supply is switched off.
- 2 Fit mounting bracket (1) onto mounting surface with self-tapping screws (2).
- 3 Connect wires (3) according to color (White to White, Black to Black). Connect all earth lug together onto the crossbar with green screw to tight.
- If twall plate (4) onto mounting bracket with plate screws (5).
- S Reconnect powerInstall lamps (7) firmly into lampholders (6).
- 6 Reconnect power.