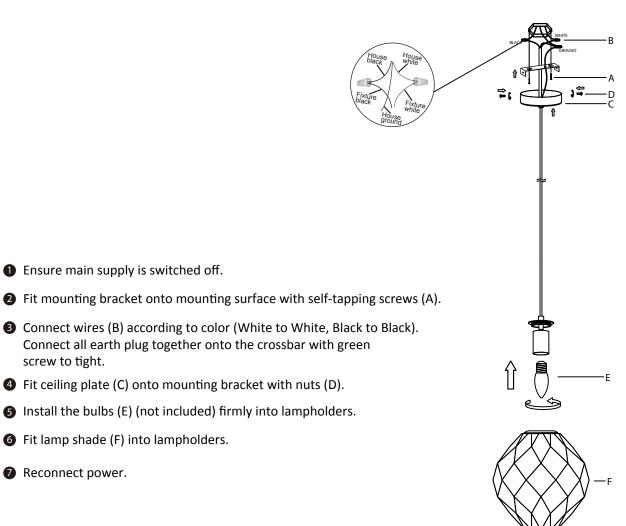

## WARNING:

screw to tight.

This fitting must be earthed. Disconnect power and allow fitting to cool down before cleaning or changing the lamp.