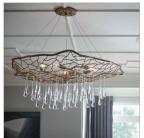

## LARGE SINGLE TIER

Imagine a net gently breaking the surface, then slowly emerging with a cascade of water droplets trickling through and shimmering with light. Laguna uses a hand-made open framework design in Brushed Gold as the foundation in this artistic interpretation. Clear glass droplets fall at varying lengths, casting the light. Minimal hanging wires ensure the net itself appears to float, as a candle cluster emits light from within. Laguna is part of the Lisa McDennon Collection.