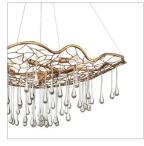

## LARGE SINGLE TIER

Imagine a net gently breaking the surface, then slowly emerging with a cascade of water droplets trickling through and shimmering with light. Laguna uses a hand-made open framework design in Brushed Gold as the foundation in this artistic interpretation. Clear glass droplets fall at varying lengths, casting the light. Minimal hanging wires ensure the net itself appears to float, as a candle cluster emits light from within. Laguna is part of the Lisa McDennon Collection.