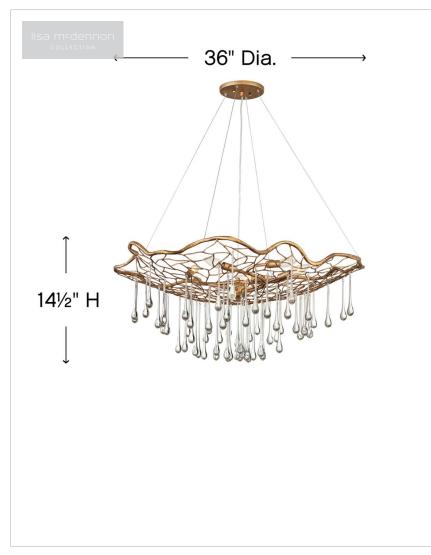

## LARGE SINGLE TIER

Imagine a net gently breaking the surface, then slowly emerging with a cascade of water droplets trickling through and shimmering with light. Laguna uses a hand-made open framework design in Brushed Gold as the foundation in this artistic interpretation. Clear glass droplets fall at varying lengths, casting the light. Minimal hanging wires ensure the net itself appears to float, as a candle cluster emits light from within. Laguna is part of the Lisa McDennon Collection.

| DIMENSIONS |        |
|------------|--------|
| WIDTH:     | 36"    |
| HEIGHT:    | 14.5"  |
| DEPTH:     | 16     |
| WEIGHT:    | 12.9lb |

| LIGHT SOURCE  |                               |
|---------------|-------------------------------|
| LIGHT SOURCE: | Socketed                      |
| WATTAGE:      | 6-5w Cand. LED, 60w<br>Equiv. |
| VOLTAGE:      | 120v                          |