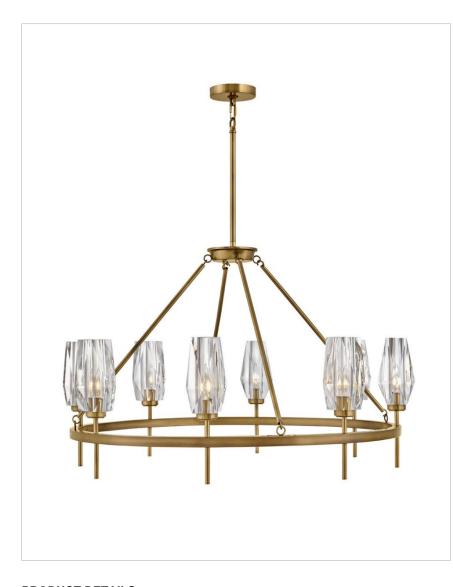

## 38258HB

## LARGE SINGLE TIER CHANDELIER

Ana embodies modern elegance. Faceted heavy-cut crystal gleams against a Black Oxide or Heritage Brass finish. Like a piece of statement-making jewelry, Ana is the signature finishing touch in any setting.

| DETAILS       |                                        |
|---------------|----------------------------------------|
| FINISH:       | Heritage Brass                         |
| MATERIAL:     | Steel                                  |
| GLASS:        | Faceted Clear Crystal                  |
| SLOPE DEGREE: | 90                                     |
| DIMMABLE:     | YES, WITH DIMMABLE LAMP (NOT INCLUDED) |