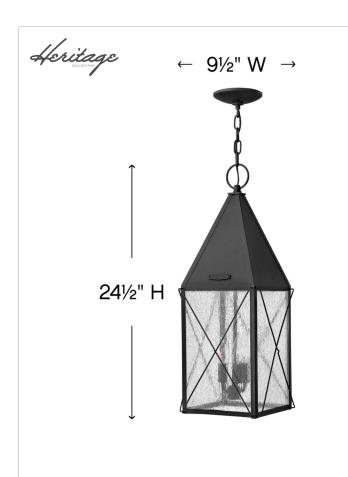

## LARGE HANGING LANTERN

York uses authentic exposed rivet construction, handmade in solid aluminum, and celebrates the bold traditional lantern design Hinkley is renowned for. This classic hip roof and wire cage turn of the century style comes with an optional interior metallic reflector and rolled top loop. The gallant proportions of its striking silhouette are reinforced with a vintage Black finish, cast face plate and clear seedy glass.

| DETAILS       |                                           |
|---------------|-------------------------------------------|
| FINISH:       | Black                                     |
| MATERIAL:     | Aluminum                                  |
| GLASS:        | Clear Seedy                               |
| SLOPE DEGREE: | 90                                        |
| DIMMABLE:     | YES, WITH DIMMABLE<br>LAMP (NOT INCLUDED) |

| DIMENSIONS |       |
|------------|-------|
| WIDTH:     | 9.5"  |
| HEIGHT:    | 24.5" |
| WEIGHT:    | 6.5lb |

| LIGHT SOURCE  |                                              |
|---------------|----------------------------------------------|
| LIGHT SOURCE: | Socketed                                     |
|               | 3-5w Cand. LED, 60w<br>Equiv. or 3-60w Cand. |
| VOLTAGE:      | 120v                                         |