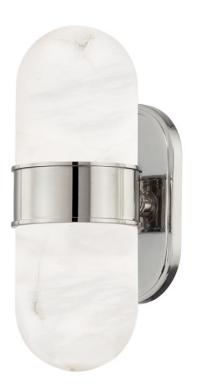

# **BECKLER**

6902-PN

A pair of opal matte glass shades are held in place by a beveled metal band giving Beckler a clean, sleek look that brings sophistication to any space. The large oval backplate has a matching beveled design and can be mounted horizontally or vertically. Choose from Aged Brass, Old Bronze or Polished Nickel finishes.

## **DIMENSIONS**

Height 14.25"

Width/Diameter 4.25"

Minimum Height 0.00"

Maximum Height 0.00"

Canopy/Backplate 5.50"

Hanging Type

Weight 7.00lb