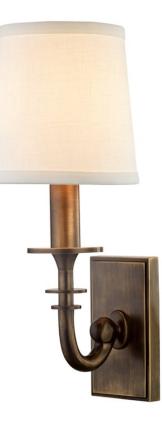

# CARROLL 8400-DB

We streamline a mid-century Italian sconce into a single work of cast brass. With a small backplate and an arm that scrolls gently back to meet it, Carroll is a modern and refined sconce.

#### **FINISHES**

Aged Brass (AGB) Distressed Bronze (DB) Polished Nickel (PN)

#### DIMENSIONS

Height 13.00" Width/Diameter 5.00" Minimum Height 0.00" Maximum Height 0.00" Canopy/Backplate 0.00" Hanging Type Weight 2.00lb

## **GLASS/SHADES**

Material Linen Attachment Color Off White