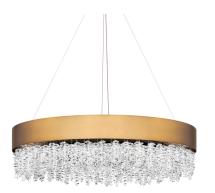

# Soleil S3526

#### DESCRIPTION

A breathtaking, sentimental and soothing composition, the Soleil pendant is a sleek, modern luminaire dripping with optic crystal strands of varying lengths suggestive of melodic scales. State-of-theart LED integral light sources deliver robust illumination with energy efficiency and exceptional quality to surfaces below.

#### FEATURES

- Built in color temperature adjustability. Switch from 3000K/3500K/4000K.
- Thin powered aircraft cables provide an ultra clean look for adjustable suspension height.
- Can be mounted on a sloped ceiling.
- Driver concealed within the canopy