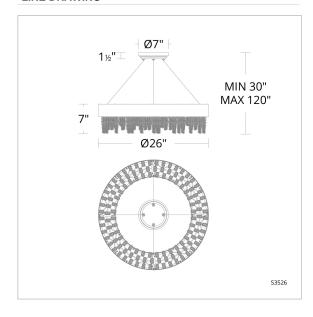

on a sloped ceiling.
- Driver concealed within the canopy

# **CRYSTAL OPTIONS**



# FINISH OPTIONS



#### SPECIFICATIONS

| Light Source | LED                |
|--------------|--------------------|
| CRI          | 90                 |
| Dimming      | ELV,0-10V,Triac    |
| Standards    | ETL/cETL, Title 24 |

| <br>Model | Finish                 | Crystal | Size | ССТ                   | Weight  | Voltage | Wattage | LED<br>Lumens | Delivered<br>Lumens |
|-----------|------------------------|---------|------|-----------------------|---------|---------|---------|---------------|---------------------|
| S3526     | - 700<br>- 701<br>- 18 | 0       | 26"  | 3000K/3500K/<br>4000K | 27.7lbs | 120 VAC | 40W     | 3615          | Up To 2098          |

Example: S3526-700O

### LINE DRAWING