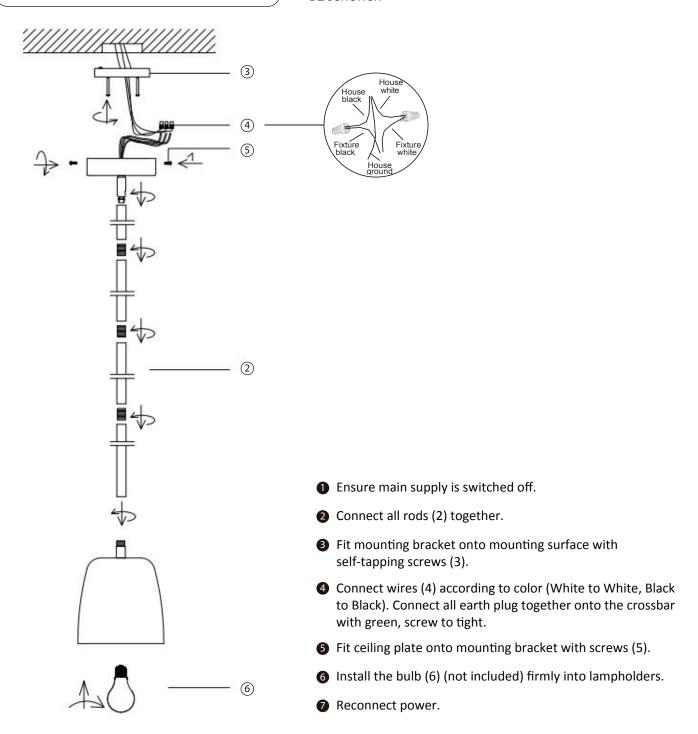

## START FROM HERE

- Make sure power is completely off at the fuse box.
- Have your fixture installed by a qualified licensed electrician
- Prepare everything in clear area.
- Wear gloves at all times during this installation.
- Read instructions carefully before you start assembly.
- Keep this instruction sheet for future reference.