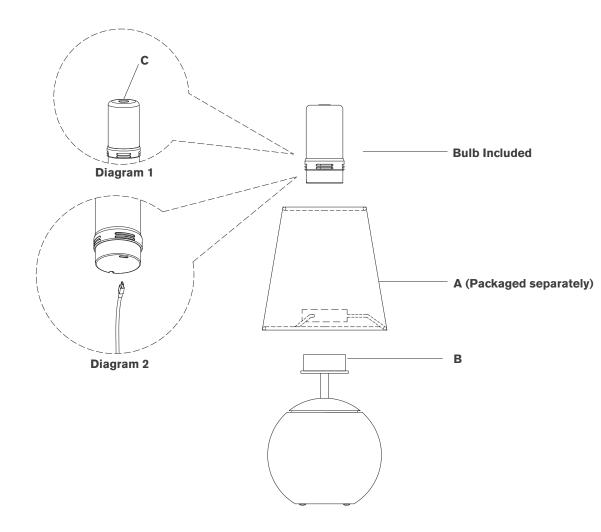

#### TOOLS REQUIRED (NOT INCLUDED):

Scissors

- 1. Carefully remove all parts from the box. Place on a clean, soft surface.
- Place shade (A) onto top of socket base (B).
  NOTE: If shade has additional packaging, carefully cut off from interior of shade to avoid damages.
- 3. Place LED light source into socket base (B).
- 4. For best results fully charge battery before use.
- 5. Test the lamp.

**Dimmer switch operation:** Touch dimmer **(C)** to adjust between high, medium, low and off settings. See diagram 1.

**Charging Instructions:** Remove light source from lamp and charge using provided USB-C cord. See diagram 2. **NOTE:** For convenience, USB-C to USB-A adapter is included.