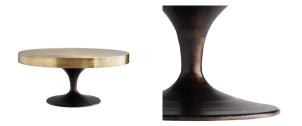

## DARYL COFFEE TABLE

6844 H: 16 IN, Dia: 36.00 IN Antique Black Artisan technique takes hold in the compelling design of our Daryl Side Table's counterpart. The solid wood top has been carved with a rhythmic design then clad in antique brass sheet. A slim and short tapered aluminum base is finished in antique bronze and works to complement the top with a striking contrast in color and materials. Clad finish will vary.

## DIMENSIONS

Foot Print Table Top Clearance Clad Antique Bronze true false

Aluminum, Brass

Dia: 18.00 IN H: 3 IN, Dia: 36.00 IN 13 SHIPPING Product Weight Gross Weight 1 Shipping Box 1

57 LBS 82.5 LBS H: 19 IN, L: 39 IN, W: 39 IN