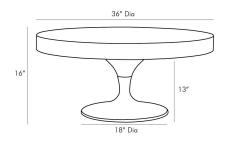

## DARYL COFFEE TABLE

6844 H: 16 IN, Dia: 36.00 IN Antique Black Artisan technique takes hold in the compelling design of our Daryl Side Table's counterpart. The solid wood top has been carved with a rhythmic design then clad in antique brass sheet. A slim and short tapered aluminum base is finished in antique bronze and works to complement the top with a striking contrast in color and materials. Clad finish will vary.

## DIMENSIONS

Foot Print Table Top Clearance Clad Antique Bronze true false

Aluminum, Brass

Dia: 18.00 IN H: 3 IN, Dia: 36.00 IN 13 SHIPPING Product Weight Gross Weight 1 Shipping Box 1

57 LBS 82.5 LBS H: 19 IN, L: 39 IN, W: 39 IN