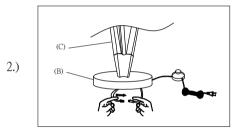

 $\bigcirc$ 

(C)

(B)

(A)

(A) Mounting Bracket

(C)

Step.1: Remove Bracket (A) from fixture and install to electrical box.

Step.2: Wire fixture to wires in outlet box. Install Green wire to Ground Screw.

Step 3: Adjust wire length to desired hanging height. Install Canopy (B) to Bracket (A) and tighten screws at the ends of canopy to secure.

Cleaning & Care: Clean with soft cloth and a mild detergent. Do not use abrasive cleaner. Page 2 of (2)