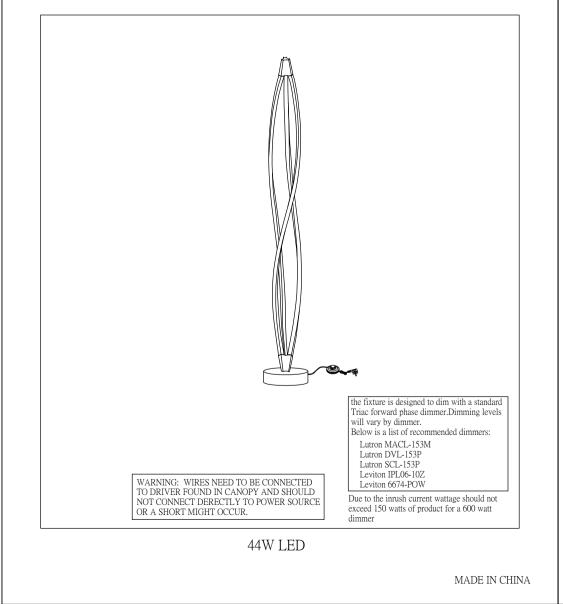

PRODUCT NAME : Cyclone ITEM NUMBER: E41398-11MW

Please consult your electrician for hanging fixture and wiring.

IMPORTANT: Turn off the power at the main fuse or circuit breaker box before starting installation