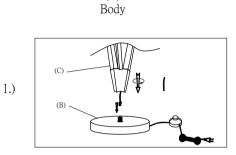

 $\bigcirc$ 

(C)

(B)

(A)

(A) Mounting Bracket

(C)

Step.1: Remove Bracket (A) from fixture and install to electrical box.

Step.2: Wire fixture to wires in outlet box. Install Green wire to Ground Screw.