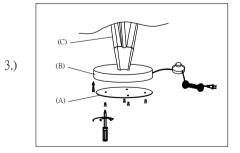

 $\bigcirc$ 

(C)

(B)

(A)

(A) Mounting Bracket

(C)

Step.1: Remove Bracket (A) from fixture and install to electrical box.

Step.2: Wire fixture to wires in outlet box. Install Green wire to Ground Screw.

Step 3: Adjust wire length to desired hanging height. Install Canopy (B) to Bracket (A) and tighten screws at the ends of canopy to secure.

Cleaning & Care: Clean with soft cloth and a mild detergent. Do not use abrasive cleaner. Page 2 of (2)