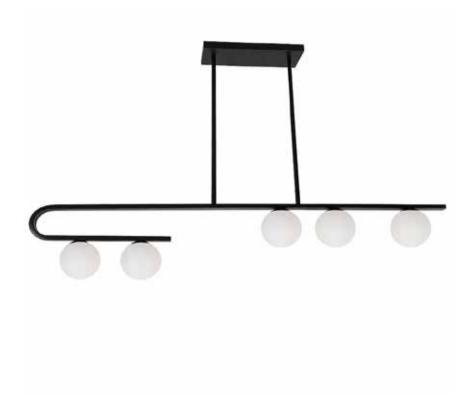

## ATL-445HP-MB - 5LT Horiz Pendant, MB w/ WH Glass

## 5 Light Halogen Matte Black Horizontal Pendant w/ White Glass

| Height<br>Width/Length<br>Depth<br>Weight             | 8<br>44<br>4<br>5                     | No. of Bulbs<br>LED Compatible<br>Total Wattage | 5<br>LED Compatible<br>200W            |
|-------------------------------------------------------|---------------------------------------|-------------------------------------------------|----------------------------------------|
| Body Material<br>Finish/Color<br>Type of Finish       | Metal<br>Matte Black<br>Electroplated | Second Material<br>Second Finish/Color          | Glass<br>Opal White                    |
| Bulb 1 Amount<br>Bulb 1 Base Type<br>Bulb 1 Max Watt. | 5<br>G9<br>40W                        | Rated For<br>Voltage                            | Damp Location<br>120V                  |
| Bulb 1 Included<br>Bulb 1 Lumens<br>Bulb 1 CRI        | No                                    | Approval<br>Warranty<br>Instal Position         | cUL or equivalent<br>1 Year<br>Ceiling |