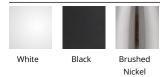

### **FINISHES:**

Mounting: Installs over a 3", 4" or 3/0-4/0 hybrid junction box, Can be

mounted on ceiling or wall in all orientations

Finish: Electroplated:Brushed Nickel, Electroplated::Black,

Electroplated:::White

Operating Temp:  $-4^{\circ}F$  to  $104^{\circ}F$  (-20°C to  $40^{\circ}C$ )