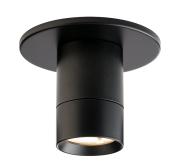

# Twist-N-Lite

## Mini Flush Mount

|  | Fixture Type:   |
|--|-----------------|
|  | Catalog Number: |
|  | Project:        |
|  | Location:       |
|  |                 |

| Model & Size | Color Temp & CRI                             | Watt | Lumens | Finish                                    |
|--------------|----------------------------------------------|------|--------|-------------------------------------------|
| FM-240103    | CS<br>2700K/3000K/3500K/4000K/500<br>0K - 90 | 12W  | 900    | BK Black<br>BN Brushed Nickel<br>WT White |

#### **DESCRIPTION**

Quick and convenient. Easy to use and easy to install, our new Twist-N-Lite system offers a variety of surface mounts and pendant luminaires in five color temperatures and three finishes. A single flexible mounting base accommodates our complete suite of Twist-N-Lite products. The flexible design enables you to interchange the fixtures in the field to meet your various lighting applications. This energy-efficient engineering wonder offers dimmable options for high performance and a classic, minimalistic aesthetic. Select your color temperature, Twist it in and Turn it on. Elevating multifunctional illumination to a higher standard.