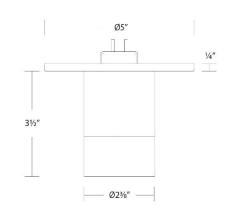

# **LINE DRAWING:**

Mounting: Installs over a 3", 4" or 3/0-4/0 hybrid junction box, Can be

mounted on ceiling or wall in all orientations

Finish: Electroplated:Brushed Nickel, Electroplated::Black,

Electroplated:::White

Operating Temp:  $-4^{\circ}F$  to  $104^{\circ}F$  (-20°C to  $40^{\circ}C$ )