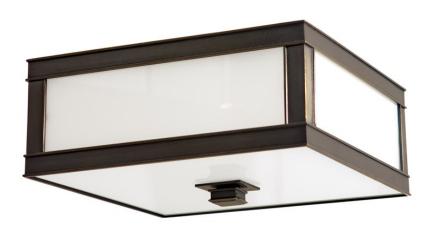

# **PRESTON**

4216-OB

By the 1920s, Art Nouveau's botanical motifs were dwarfed by the soaring heights of urban architecture. Iconic skyscrapers, like the Empire State Building and the Chrysler Building, adopted classically proportioned, linear designs. Preston embodies this clean modern aesthetic. We set opal glass in finely cast metalwork to recapture the lasting class of vintage modern design.

#### **DIMENSIONS**

Height 6.50"

Width/Diameter 16.00"

Minimum Height 0.00"

Maximum Height 0.00"

Canopy/Backplate 0.00"

Hanging Type

Weight 16.00lb

## **GLASS/SHADES**

Material Glass

Attachment

Color Clear Outside Frosted Inside