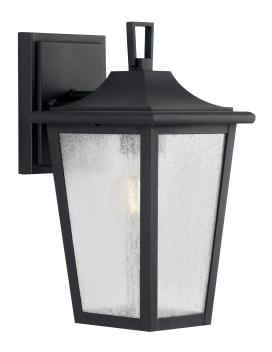

## **Padgett**

Padgett Collection One-Light Transitional Textured Black Clear Seeded Glass Outdoor Wall Lantern

Category: Outdoor

Finish: Textured Black (Painted)

**Construction:** Cast Aluminum Construction **Glass/Shade:** Clear Seeded Glass Panel

Width: 6 in Extends: 7-1/4 in Height: 11-1/4 in H/CTR: 8-3/4 in

Clear Seeded Glass Panel

| MOUNTING                                                                          | ELECTRICAL                | LAMPING                                                                   | ADDITIONAL INFORMATION     |
|-----------------------------------------------------------------------------------|---------------------------|---------------------------------------------------------------------------|----------------------------|
| Wall mounted                                                                      | 6 inches of wire supplied | (1) Medium Base (E26) Socket                                              | cCSAus Wet Location Listed |
| Mounting plate for outlet box included                                            | 120 VAC                   | Lamp Type A19                                                             | 1-year Limited Warranty    |
| Canopy covers a standard 4" recessed outlet box: 4.31" W., 5.43" ht., 0.87" depth |                           | Incandescent: 100-watt MAX per<br>socket<br>LED: 17.5-watt MAX per socket |                            |
| ,                                                                                 |                           | Fully dimmable with dimmable bulbs                                        |                            |