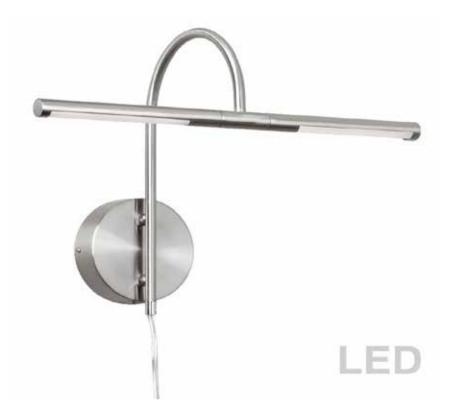

## PICLED-152-SC - 6W Picture Light, Satin Chrome Finish

## 6W LED Picture Light Satin Chrome Finish

| Height<br>Width/Length<br>Depth<br>Weight             | 12.75<br>17.5<br>8.5<br>2              | No. of Bulbs<br>LED Compatible<br>Total Wattage | 2<br>Integrated LED<br>6             |
|-------------------------------------------------------|----------------------------------------|-------------------------------------------------|--------------------------------------|
| Body Material<br>Finish/Color<br>Type of Finish       | Metal<br>Satin Chrome<br>Electroplated |                                                 |                                      |
| Bulb 1 Amount<br>Bulb 1 Base Type<br>Bulb 1 Max Watt. | 2<br>LED<br>3                          | Rated For<br>Voltage                            | Dry Location<br>120V                 |
| Bulb 1 Included<br>Bulb 1 Lumens<br>Bulb 1 CRI        | Yes<br>250<br>80+                      | Approval<br>Warranty<br>Instal Position         | cUL or equivalent<br>5 Years<br>Wall |