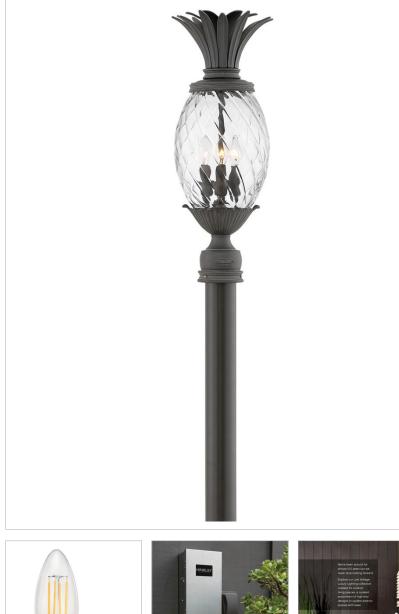

## 2121MB-LV

LARGE POST TOP OR PIER MOUNT LANTERN 12V

A Hinkley classic, the ornate Plantation collection features exceptional pineapple-shaped elements that make a noble statement. With elaborate, decorative cast detailing, the Plantation collection bestows sophisticated charm with the perfect hint of vintage glamour.

| DETAILS   |                                            |
|-----------|--------------------------------------------|
| FINISH:   | Museum Black                               |
| MATERIAL: | Aluminum                                   |
| GLASS:    | Clear Optic                                |
| DIMMABLE: | YES, WITH MLV ON<br>TRANSFORMER<br>PRIMARY |

## DIMENSIONS

| DIMENSIONS |       |
|------------|-------|
| WIDTH:     | 10.3" |
| HEIGHT:    | 25.3" |
| WEIGHT:    | 9lb   |

| LIGHT SOURCE                 |                                            |
|------------------------------|--------------------------------------------|
| LIGHT SOURCE:                | Socketed                                   |
| LED NAME:                    | E12LED12V                                  |
| VOLTAGE:                     | 12v                                        |
| VOLT AMPS:                   | 12.9                                       |
| COLOR TEMP:                  | 2700                                       |
| LUMENS:                      | 1080                                       |
| CRI:                         | 80                                         |
| INCANDESCENT<br>EQUIVALENCY: | 3 x 35w                                    |
| DIMMABLE:                    | YES, WITH MLV ON<br>TRANSFORMER<br>PRIMARY |
| TRANSFORMER<br>REQUIRED:     | Yes                                        |