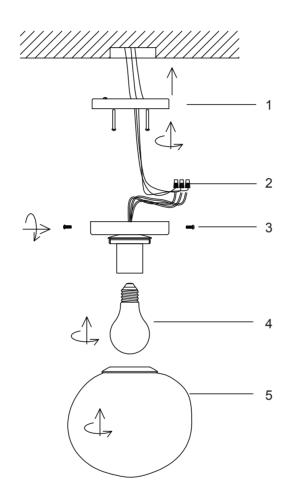

THIS LUMINAIRE MUST BE MOUNTED OR SUPPORTED IN A JUNCTION BOX CE LUMINAIRE DOIT ÊTRE MONTÉ OU SUPPORTÉ DANS UNE BOÎTE DE JONCTION

- · Ensure main supply is switched off.
- Use screws (1) to fix the mounting bracket onto junction box.
- Connect wires according to color (White to White, Black to Black), connect all earth lug together onto the crossbar with green screw to tight (2).
- Fit canopy and body onto mounting bracket with screws (3).
- Install the lamp (4).
- Install the glass shade (5).
- · Reconnect power.
- Lamping: E26 Medium base 60W max (not included)