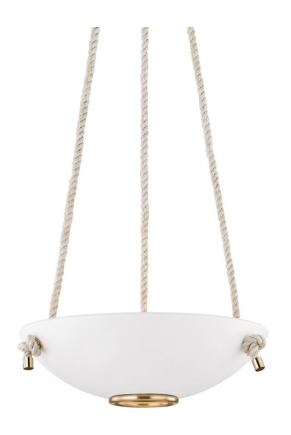

# PLASTER NO.2

MDS450-AGB/WP

Featuring a form of classical beauty, Plaster No.2 is an easy way to add artistic texture and casual elegance to a space. Its capped rope holders and brass ring offer simple, beautiful accents

### **FINISHES**

Aged Brass/white Plaster (AGB/WP)

### **DIMENSIONS**

Height 9.50"

Width/Diameter 18.00"

Minimum Height 12.50"

Maximum Height 54.00"

Canopy/Backplate 6.25"

Hanging Type

Weight 8.14lb

## **GLASS/SHADES**

Material Aluminum

Attachment

Color White Plaster