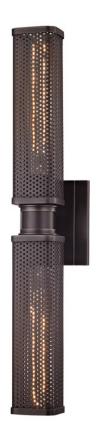

### 7032-OB

A long exposed-filament bulb suffuses its warm glow through a perforated metal shade in our Gibbs family. The smooth edges of its soft square shape and the fine quality of its finish breathe a human warmth into a fixture with a Machine Age aesthetic.