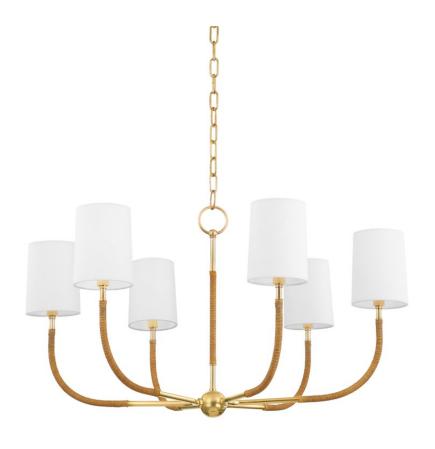

# **WEBSON**

3534-AGB

Webson's classic silhouette, swooping Aged Brass arms, and rounded white linen shades are accented by natural rattan wrapping for a soft organic feel. Available as a chandelier and 2-light wall sconce.

## **FINISHES**

Aged Brass (AGB)

## **DIMENSIONS**

Height 19.00"

Width/Diameter 34.00"

Minimum Height 24.50"

Maximum Height 76.75"

Canopy/Backplate 4.75"

Hanging Type 54" Chain

Weight 9.30lb

# **GLASS/SHADES**

Material Linen

Attachment

Color White