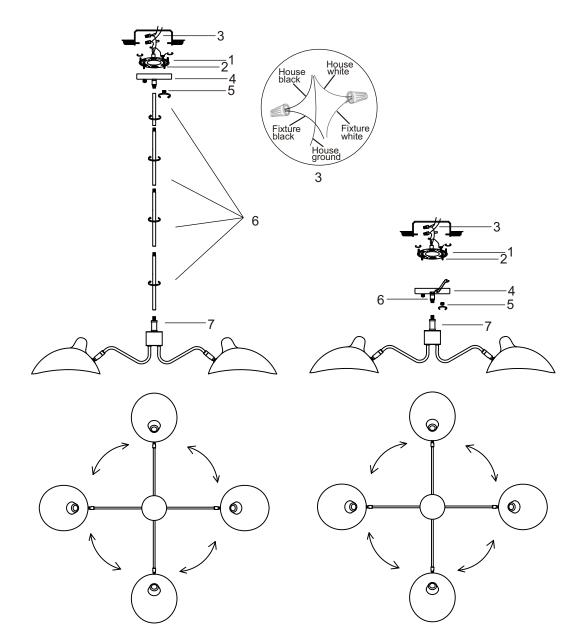

## **INSTALLATION INSTRUCTIONS:**

- Ensure main supply is switched off.
- Fit mounting bracket (1) onto mounting surface with self-tapping screws (2).
- Connect wires (3) according to color (White to White, Black to Black). Connect all earth lug together onto the crossbar with green screw to tight.
- Fit ceiling plate (4) onto mounting bracket with nuts (5).
- Connect poles (6) and onto ceiling plate, the other end to lamp body (7).(First kinds of installation)
- Remove fitting (6) and fit lamp body (7) onto ceiling plate (4) with screw. (Second kinds of installation)
- Install lamp firmly into lampholder.
- Reconnect power.