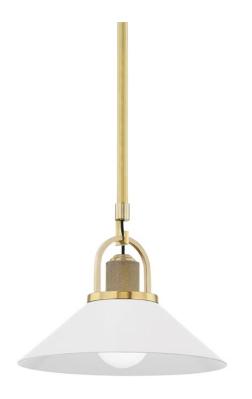

# **SYOSSET**

## 2613-AGB/WH

#### **FINISHES**

Aged Brass/black (AGB/BK) Aged Brass/soft Off White (AGB/WH) Polished Nickel/black (PN/BK) Polished Nickel/white (PN/WH)

### **DIMENSIONS**

Height 9.25"

Width/Diameter 12.00"

Minimum Height 13.00"

Maximum Height 67.00"

Canopy/Backplate 5.50"

Hanging Type 1-3" / 1-6" / 1-12" / 2-18"

Stems

### **GLASS/SHADES**

Material Aluminum

Attachment

Color White