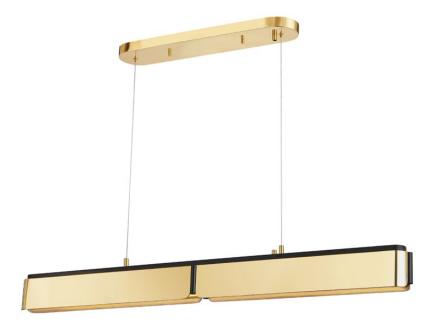

# **TRIBECA**

## 2948-AGB/BK

\*Due to the one-of-a-kind nature of the medium, exact colors and patterns may vary slightly from the image shown.

## **FINISHES**

Aged Brass/black (AGB/BK) Burnished Nickel/black Combo (BN/BK)

## **DIMENSIONS**

Height 5.00"

Width/Diameter 48.50"

Minimum Height 15.35"

Maximum Height 60.00"

Canopy/Backplate 0.00"

Hanging Type

Weight 32.00lb